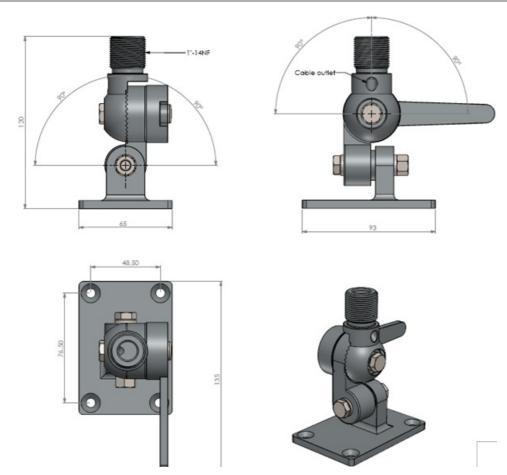

# 4-WAY MOUNT HD 1"-14NF

4-way heavy-duty chrome plated solid brass deck mount (1"-14NF)

- Heavy duty 4-Way tiltable easy lay-down chrome plated solid brass mount for deck/wall mounting of Marine, Satcom and GPS antennas with internal 1"-14NF threaded base
- Stainless steel mounting hardware included

#### MECHANICAL SPECIFICATIONS

| Color                    | Chrome                                                                               |
|--------------------------|--------------------------------------------------------------------------------------|
| Height                   | 120 mm                                                                               |
| Weight                   | 900 g (Mounting Hardware included)                                                   |
| Mounting                 | Bolt-on with supplied screws                                                         |
| Mounting Place           | On deck or wall                                                                      |
| Materials                | Chrome plated solid brass, stainless steel and rubber                                |
| Operating<br>Temperature | -40C to +70C                                                                         |
| For Antenna Types        | For marine, Satcom and GPS antennas with US-style internal 1"-<br>14NF threaded base |
| Dimension                | 93 x 65 x 120 mm                                                                     |