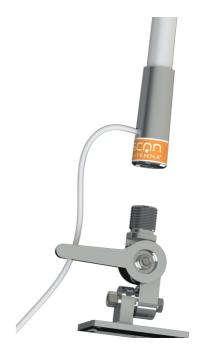

# 4-WAY MOUNT HD 1"-14NF

4-way heavy-duty chrome plated solid brass deck mount (1"-14NF)

- Heavy duty 4-Way tiltable easy lay-down chrome plated solid brass mount for deck/wall mounting of Marine, Satcom and GPS antennas with internal 1"-14NF threaded base
- Stainless steel mounting hardware included