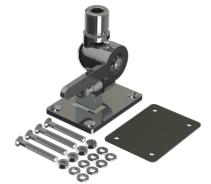

# 4-WAY MOUNT HD 1"-14NF

4-way heavy-duty chrome plated solid brass deck mount (1"-14NF)

- Heavy duty 4-Way tiltable easy lay-down chrome plated solid brass mount for deck/wall mounting of Marine, Satcom and GPS antennas with internal 1"-14NF threaded base
- Stainless steel mounting hardware included

#### MECHANICAL SPECIFICATIONS

| Color                    | Chrome                                                                               |
|--------------------------|--------------------------------------------------------------------------------------|
| Height                   | 120 mm                                                                               |
| Weight                   | 900 g (Mounting Hardware included)                                                   |
| Mounting                 | Bolt-on with supplied screws                                                         |
| Mounting Place           | On deck or wall                                                                      |
| Materials                | Chrome plated solid brass, stainless steel and rubber                                |
| Operating<br>Temperature | -40C to +70C                                                                         |
| For Antenna Types        | For marine, Satcom and GPS antennas with US-style internal 1"-<br>14NF threaded base |
| Dimension                | 93 x 65 x 120 mm                                                                     |