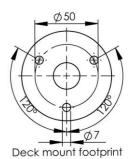

## Deck mount

The mount is intended for applications where the coaxial cable is protected inside the mount with direct feed through the deck or for installations where no side access through the mount is required, e.g. antennas with side fed cables – typically ferrule mounted antennas.

| Mechanical Specification |                         |
|--------------------------|-------------------------|
| Material                 | Stainless Steel (SS304) |
| Finish                   | Polished                |
| Weight (kg/lbs)          | 0.25/0.55               |
| Mounting method          | Deck mount              |
| Thread                   | 1"-14 TPI UNS, external |
|                          |                         |