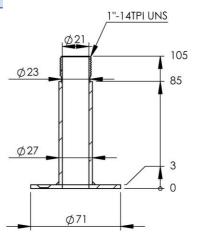

| Mechanical Specification |                         |
|--------------------------|-------------------------|
| Material                 | Stainless Steel (SS304) |
| Finish                   | Polished                |
| Weight (kg/lbs)          | 0.25/0.55               |
| Mounting method          | Deck mount              |
| Thread                   | 1"-14 TPI UNS, external |
|                          |                         |

## This part fits

This product fits all AC Antennas products with an internal 1"-14 TPI threads, which includes ferrule mounted items. Hence this mount fits antennas such as the CELmar2-1, CELmar4 and KUM481F antennas.